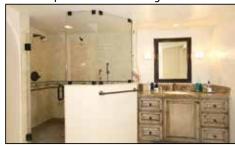

Second floor master bedroom suite & balcony

Loft flex space overlooks living room

2nd bedroom with window seat

3rd bedroom also has a cozy window seat

Master bath with his & hers vanities

Hall bath has shower