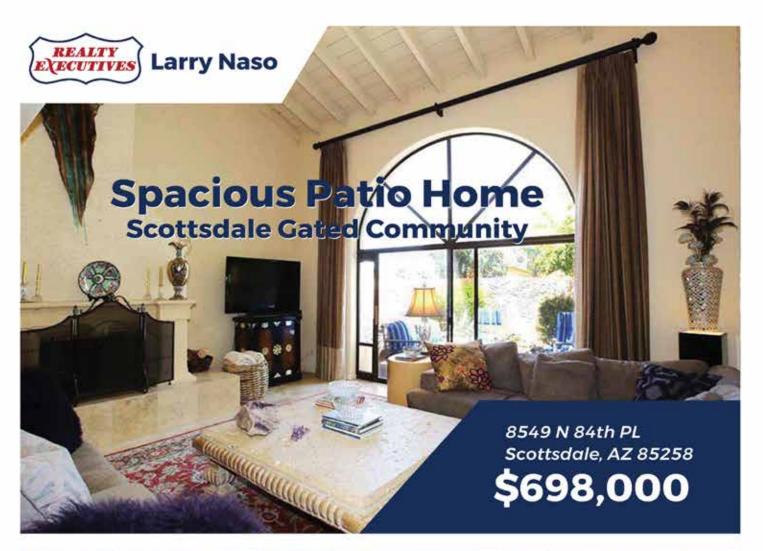

### **ABOUT HOME**

Located in central Scottsdale, this 3030 sq.ft two level home, with distinguishing architectural accents, has been updated. Lushly landscaped, the community is surrounded by the beautiful lakes & hiking/biking paths of McCormick Ranch.

#### HOME FEATURES

- ✓ 3 Bedrooms
- ✓ Den/Loft
- ✓ 2.5 Bathrooms
- ✓ Living Room
- ✓ Dining Room
- Indoor Laundry
- Large Eat In Kitchen
- Pretty Patios
- Many Community Amenities