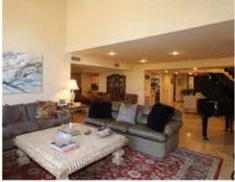

## Spacious Patio Home In Lush Las Palomas

Courtyard entry is a warm greeting

Home faces pretty community park

Living room, dining room-even room for piano!

Updated kitchen with lots of storage

Breakfast room with patio views